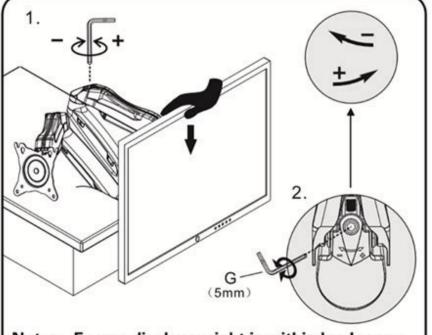

**Spring boot android** 

Continue

Torque adjustment
"+ ": Torque increase direction shown fig-2
"- ": Torque decrease direction shown fig-2

Notes: Ensure display weight is within load range. 1.If display can be hovered at any height after display installed.

No adjustment needed.

2.If display lift up automatically after display installed, adjust the following: One man hand press down the screen, the other wind set screw at the bottom of upper arm at joint to '-' direction to reduce torque by using G, 5mm. Allen key as shown in Fig-E1 and E2 until display can be hovered at any point of positions. point of positions.

3.If display sit at the lowest position after installation, repeat #2 procedures but winding set screws to ' + ' direction to increase torque as Fig-E1 and E2 until display can be hovered at any point of positions.