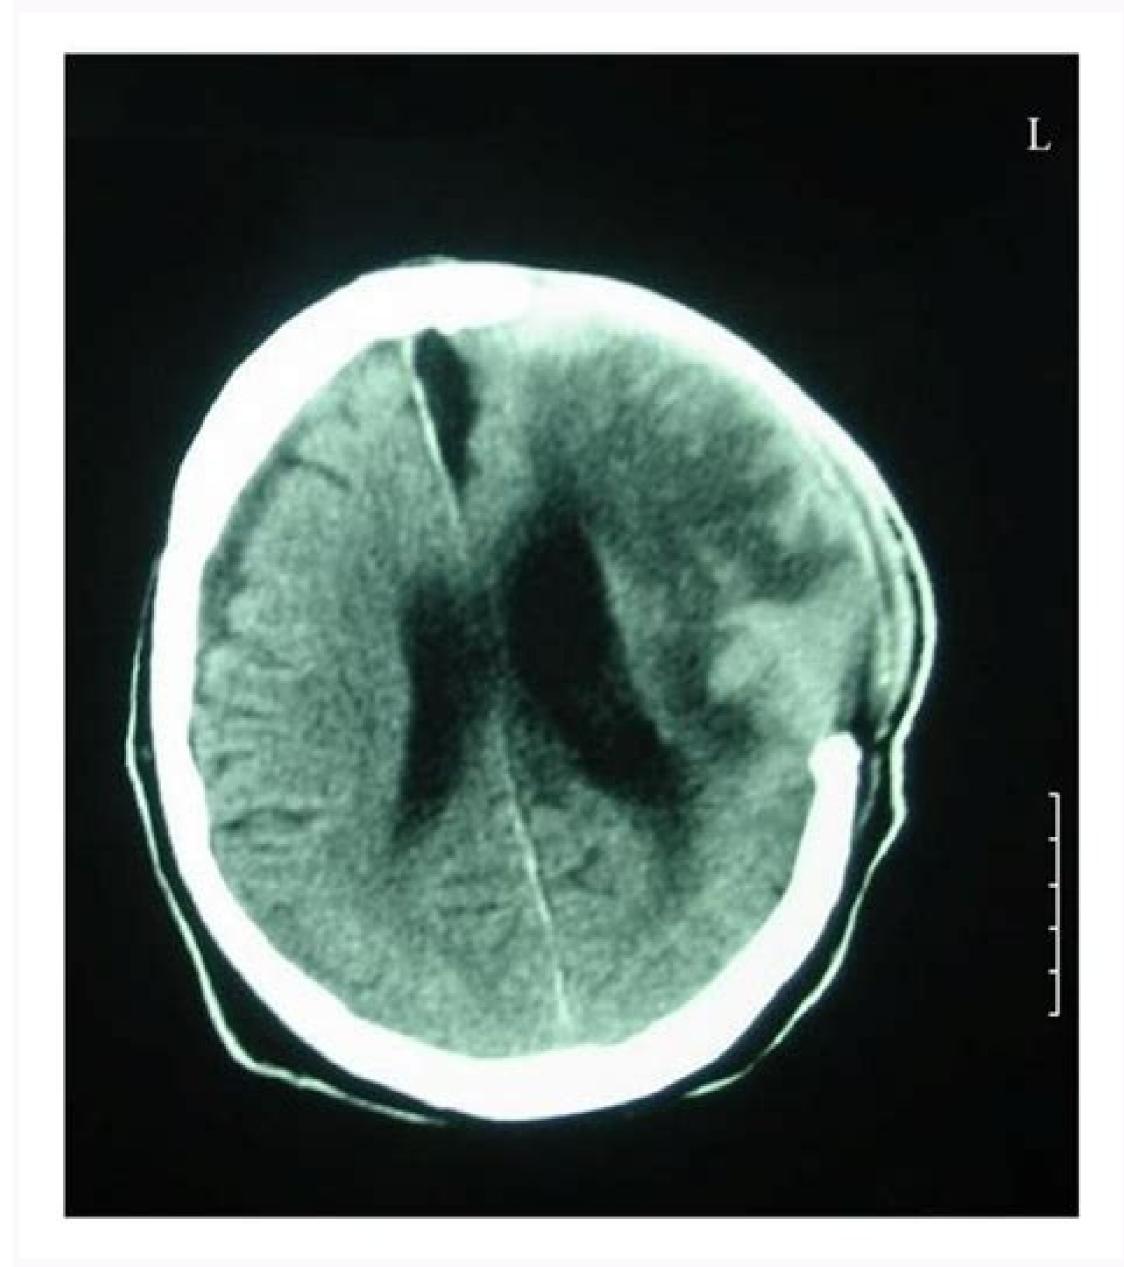

Ultrasound findings of hydrocephalus. Does hydrocephalus show on ultrasound. Can you see baby's brain on ultrasound. Can you see hydrocephalus on an ultrasound. Is hydrocephalus seen on ultrasound.

Slightly isolated fetal ventriculomegaly. For patients diagnosed with hydrocephalus before the legal limit of abortion, there is an urgency to complete the work to allow the decision-making process of parents informed. A complete ultrasound examination is performed to search for further anomalies. The true fetal hydrocephalus has a variety of causes. The discovery of fetal ventriculomegaly requires a rapid and thorough evaluation that begins with a concerted effort to exclude additional anomalies. Amniocentesis is performed for viral crops, chromosomal analysis and alpha-fetecrotein levels. Childs Nerv Syst. In a small part of cases, it brings a family heritage linked to the X (congenital hydrocephalus linked to the X). The vast majority of the conditions associated with other intracranial anomalies 6. Family history is magazine for hydrocephalus linked to the former neural neural malformations of the tube. It is defined by the hypoplasia of the cerebellar worm, cystic expansion of the fourth ventricle and hydrocephalus. 2003; 19 (7-8): 561-73. But only ultrasound evaluations can lose important anomalies, which will influence the result. Neurolo. The prenatal shunt was considered in a small part of selected before the limit of legal abortion, can be a sufficient reason to interrupt pregnancy for families who cannot accept the prospect of having a handicap child. Hydrocephalus can have a genetic base. Some cases can progress slowly during the fetal period. It is related to the etiology or cause and in all cases, the results seem to be less favorable than the neonatal counterparts: percentage of the normal result of development of combined hydrocephalus development: 48% clear II: 66% aquatic stenosis: 50-65% Dandy Walker: Walker: These differences in the outcome are most likely related to the period not treated in the hydrocephalus uterus, forming logic for early intervention. Updated: June 2011 The fetal hydrocephalus often refers to an extension of the fetal ventricular dilation is more serious. The X-Linked classic recessive hydrocephalus (Bickers-Adam Syndrome) represents about 7 percent of male hydrocephalus. 2007; 36 (4): 236-43. Hydrocephalus fetal: emographic detection and clinical meaning of associated anomalies. In its most serious form, syndrome is often accompanied by intellectual disabilities. An in -depth understanding of the natural history of fetal hydrocephalus should be the basis for rational treatment and parents' advice. The most useful size is the transversal atrial width, which is normally between 4-8 mm with a normal higher limit of 10 mm. Cavalheiro S, Moron AF, Zymberg st Et-AL. Fetal neonatal ed. 2004; 89 (1): F9-13. There could be a slight female predilection of female 11. It can be obstructive or non -obstructive and each could arise from a certain number of etiologies. The brain can host ventricular dilation to a certain extent without significant neuronal damage. In cases of ventriculomegal associated with infections, chromosomal anomalies and serious CNS and extracranial anomalies, a poor prognosis can lead a family to end pregnancy. However, with the advent of high quality prenatal ultrasound, ventricular magnification is now regularly in uterus. The affected children will have a variable level of paralysis of the legs and perhaps also the malfunction of the brain stem. Hydrocephalus fetal: diagnosis and meaning. - CITITION PUBMED4. 2003; 30 (3): 531-9. There is no apparent risk for the mother or fetus from radio frequency impulses or magnetic field. magneti procedure. This does not deny the possibility of ongoing and irreversible damage in stable hydrocefalus, but recognizes that at the moment there is no data for the preterm intervention mandate. Humphreys P, Muzumdar DP, Sly Le et-al. WYLDES M, WATKINSON M. This knowledge has facilitated obstetric care, but has a source of uncertainty for families and a challenge for parents of consulting the team regarding a prognosis for the fetus. Radiology. Von Koch CS, Gupta N, Sutton LN et-al. 1986; 2 (2): 93-7. The choroid can be seen fluctuating inside the ventricle who gives a penzoo choroid sign. Oi S, Matsumoto S, Katayama K et-al. Traditionally, fetal hydrocephalus was previously detected using embracing measurements of enlarged ventricles. A Caiden section is preferred, followed by an immediate shunt insertion to eliminate vaginal exposure and colonization and ICU flora. Ultrafast fetal magnetic resonance is a more precise mode anatomically for prenatal neuroimaging. Radiology (Quote) - Citation PubMed9. It has up to 20% of the cases of fetal hydrocephalus. Dandy-Walker malformation represents 2 to 10 percent of children with hydrocephalus. Benanceraf br. Although this does not necessarily provide for a devastating result, it seems to be a significant adverse predictor and consideration should be administered for early delivery and early power. Prognostic signs in fetal hydrocephalus. Child. While the process continues, damage to the irreversible brain occurs inevitably. While growing, the tube It remains and becomes a series of interconnected cavities known as ventricles start to dilate, causing Causing and stretching of cerebral coat. The fetuses that develop progressive magnification ventricular and cortical thinning from hydrocephalus before 28 weeks can have 32-week irreversible damage. There is also an increase in the risk of shunt infection from early delivery. The malformation of Chiari II represents about 30% of the fetuses identified with ventriculomegaly. Fetal ventriculomega is frequently associated with other serious evolutionary anomalies and this combination has a uniformly sad result. These risks decreased as a gestation progress forward. In utero surgery for hydrocephalus. If the CSF paths are obstructed or deleted from development or acquired anomalies, the CSF paths are obstructed or deleted from development or acquired anomalies. - prenatal treatment. It is important to distinguish hydrocephalus from ventricular enlargement or ventricular enlargement or ventricular enlargement or ventricular enlargement, the brain starts as a tubular structure. Advertising: Supporters see less / no advertising will demonstrate enlarged ventricles with parenchymal thinning variable degrees. It is usually defined when the fetal lateral ventricular diameter is greater than 15 mm 1. The estimated incidence is 0.5-3 cases for 1000 live births. The most common form of isolated and obstructive hydrocephalus is the so-called  $\tilde{A}$   $\varphi$   $\hat{a}$ ,  $\neg$   $\tilde{A}$ ,  $\neg$   $\tilde{A}$   $\varphi$   $\hat{A}$ ,  $\neg$   $\tilde{A}$   $\varphi$ isolated, however, is variable. Serlo W, Kirkinen JouPpila P et-al. Thieme. Fetal shunting can be considered as part of hydrocephalic hydrocep early delivery. The list includes: see also: congenital syndromes associated with enlarged ventricles. This condition is called hydrocephalus. Interruption of the focal cerebral cloak in fetal hydrocephalus. Interruption of the focal cerebral cloak in fetal hydrocephalus. Interruption of the focal cerebral cloak in fetal hydrocephalus. Interruption of the focal cerebral cloak in fetal hydrocephalus. destructive or maldevolupp process brings a poor prognosis. 1990; 6 (6): 338-45. DOI: 10.1007 / S00381-003-0772-7 - Citation PubMed6. The QSF flows through a series of openings or formis in the Subaracnoid space where it is reabsorbed by the venous system. The hydrocephalus is one of the most common congenital abnormalities that affect the nervous system, which occur with an incidence of 0.3 to 2.5 per 1,000 live births. A CESARI section is performed at the discretion of the outer when the head size precludes vaginal delivery. With the neonatal period, about 300-500 cs of CSF is produced per day. The measurement utility is based on the fact that Atria is easily identified and the measurement is almost constant between 15-35 weeks of gestation. The condition is characterized by aqueduct stenosis, serious intellectual disabilities and half of the affected children, a deformità of the inch adduction. Dis. (2003) ISBN: 1588902129. On the other hand, those with a delicate Isolated Ventriculomegate of less than 12 mm have an excellent prognosis. It is clear that fetal ventriculomega with associated anomalies has a poor result. The hydrocephalus can also be present in a number of major and minor chromosomal aberrations that influence chromosomal aberratio Malformation syndromes. A shunt infection can be devastating for the newborn or the premature newborn, especially when it involves gram-negative bodies. In some cases, there may also be evidence of macrocephaly. The general prognosis will depend on the underlying cause and associated anomalies. Prenatal factors such as progression, the degree of cortical mantle of thinning less than 1.5 cm and in the uterus duration of over four weeks are associated with a poor prognosis. Clinical course of fetal Hydrocephalus: 40 cases. In the ventricles, the Plexus Chorids produces cerebral spinal fluid (CSF) starting from the sixth week of gestation. In assessing hydrocephalus, maternal gestational history is revised for previous results, ancient exhibitions and unexpected diseases. The morbilitary and mortality data relating to prematurity claim against delivery and power before 32 weeks. In addition to this point, it continues to be a small risk of complications from early delivery, including cerebral paralysis, intraventricular bleeding, necrotizing enterocolitis and respiratory distress syndrome. With this in mind, early delivery and sorting can be performed after 32 weeks for the progressive rapid hydrocephalic fetus with documented lung expiration. 1. 1985; 144 (4): 827-31. Read it in Google Books - find it in Amazon otherwise, the fetus followed with serial ultrasounds. Hydrocephalus fetal. Entezami M, Albiq M, Knoll U et-al. Pathophysiology and postnatal result of fetal hydrocephalus. This malformation is characterized by myelomeningocele and anomalies of the rear pit, which have distinct emopographic appearances (the so-called Issillon à ¢ â, ¬ Å "Lemon à ¢ â, ¬ Å" banana "signs). 1987; 163 (1): 187-91. Arco. Often a separation of over 3 mm between the choroid plexus and the ventricle margin is considered abnormal. Yes that the blocking of the aqueduct is presumed when the lateral ventricle is relatively small. Unfortunately, understanding of natural history is currently insufficient to provide definitively an exact prognosis or offer fetal therapy. AJR AM J ROENTGENOL (Abstract) - Citation PubMed - Ci hydrantifalisca and holologyencephaly, ventricles are not only relatively enlarged but also often distorted due to overlying parenchymal anomalies. - Citation PubMed7. Therefore, a magnetic resonance scan is obtained and interpreted by an experienced pediatric neuroradiologist to exclude any anomalies of additional CNS. Pediatr. DOI: 10.1007 /