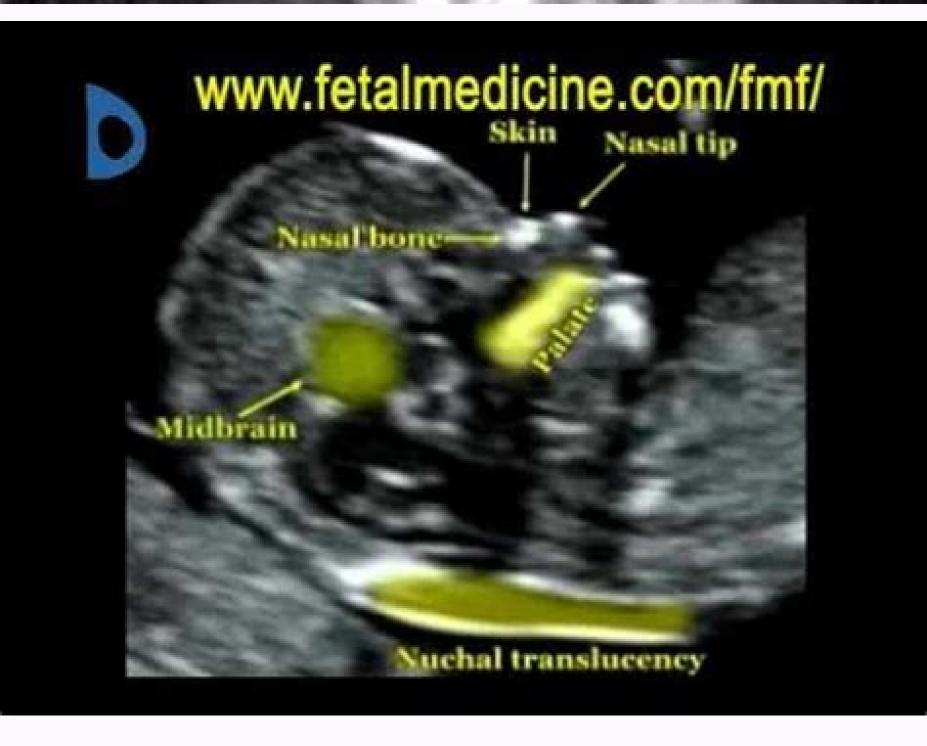

Ultrasound findings of hydrocephalus. Does hydrocephalus show on ultrasound. Can you see baby's brain on ultrasound. Can you see hydrocephalus on an ultrasound. Is hydrocephalus seen on ultrasound.

Slightly isolated fetal ventriculomegaly. For patients diagnosed with hydrocephalus before the legal limit of abortion, there is an urgency to complete the work to allow the decision-making process of parents informed. A complete ultrasound examination is performed to search for further anomalies. The true fetal hydrocephalus has a variety of causes. The discovery of fetal ventriculomegaly requires a rapid and thorough evaluation that begins with a concerted effort to exclude additional anomalies. Amniocentesis is performed for viral crops, chromosomal analysis and alpha-fetecrotein levels. Childs Nerv Syst. In a small part of cases, it brings a family heritage linked to the X (congenital hydrocephalus linked to the X). The vast majority of the conditions associated with other intracranial anomalies 6. Family history is magazine for hydrocephalus linked to the former neural neural malformations of the tube. It is defined by the hypoplasia of the cerebellar worm, cystic expansion of the fourth ventricle and hydrocephalus. 2003; 19 (7-8): 561-73. But only ultrasound evaluations can lose important anomalies, which will influence the result. Neurolo. The prenatal shunt was considered in a small part of selected before the limit of legal abortion, can be a sufficient reason to interrupt pregnancy for families who cannot accept the prospect of having a handicap child. Hydrocephalus can have a genetic base. Some cases can progress slowly during the fetal period. It is related to the etiology or cause and in all cases, the results seem to be less favorable than the neonatal counterparts: percentage of the normal result of development of combined hydrocephalus development: 48% clear II: 66% aquatic stenosis: 50-65% Dandy Walker: Walker: These differences in the outcome are most likely related to the period not treated in the hydrocephalus uterus, forming logic for early intervention. Updated: June 2011 The fetal hydrocephalus often refers to an extension of the fetal ventricular dilation is more serious. The X-Linked classic recessive hydrocephalus (Bickers-Adam Syndrome) represents about 7 percent of male hydrocephalus. 2007; 36 (4): 236-43. Hydrocephalus fetal: emographic detection and clinical meaning of associated anomalies. In its most serious form, syndrome is often accompanied by intellectual disabilities. An in -depth understanding of the natural history of fetal hydrocephalus should be the basis for rational treatment and parents' advice. The most useful size is the transversal atrial width, which is normally between 4-8 mm with a normal higher limit of 10 mm. Cavalheiro S, Moron AF, Zymberg st Et-AL. Fetal neonatal ed. 2004; 89 (1): F9-13. There could be a slight female predilection of female 11. It can be obstructive or non -obstructive and each could arise from a certain number of etiologies. The brain can host ventricular dilation to a certain extent without significant neuronal damage. In cases of ventriculomegal associated with infections, chromosomal anomalies and serious CNS and extracranial anomalies, a poor prognosis can lead a family to end pregnancy. However, with the advent of high quality prenatal ultrasound, ventricular magnification is now regularly in uterus. The affected children will have a variable level of paralysis of the legs and perhaps also the malfunction of the brain stem. Hydrocephalus fetal: diagnosis and meaning. - CITITION PUBMED4. 2003; 30 (3): 531-9. There is no apparent risk for the mother or fetus from radio frequency impulses or magnetic field. magneti procedure. This does not deny the possibility of ongoing and irreversible damage in stable hydrocefalus, but recognizes that at the moment there is no data for the preterm intervention mandate. Humphreys P, Muzumdar DP, Sly Le et-al. WYLDES M, WATKINSON M. This knowledge has facilitated obstetric care, but has a source of uncertainty for families and a challenge for parents of consulting the team regarding a prognosis for the fetus. Radiology. Von Koch CS, Gupta N, Sutton LN et-al. 1986; 2 (2): 93-7. The choroid can be seen fluctuating inside the ventricle who gives a penzoo choroid sign. Oi S, Matsumoto S, Katayama K et-al. Traditionally, fetal hydrocephalus was previously detected using embracing measurements of enlarged ventricles. A Caiden section is preferred, followed by an immediate shunt insertion to eliminate vaginal exposure and colonization and ICU flora. Ultrafast fetal magnetic resonance is a more precise mode anatomically for prenatal neuroimaging. Radiology (Quote) - Citation PubMed9. It has up to 20% of the cases of fetal hydrocephalus. Dandy-Walker malformation represents 2 to 10 percent of children with hydrocephalus. Benanceraf br. Although this does not necessarily provide for a devastating result, it seems to be a significant adverse predictor and consideration should be administered for early delivery and early power. Prognostic signs in fetal hydrocephalus. Child. While the process continues, damage to the irreversible brain occurs inevitably. While growing, the tube It remains and becomes a series of interconnected cavities known as ventricles start to dilate, causing Causing and stretching of cerebral coat. The fetuses that develop progressive magnification ventricular and cortical thinning from hydrocephalus before 28 weeks can have 32-week irreversible damage. There is also an increase in the risk of shunt infection from early delivery. The malformation of Chiari II represents about 30% of the fetuses identified with ventriculomegaly. Fetal ventriculomega is frequently associated with other serious evolutionary anomalies and this combination has a uniformly sad result. These risks decreased as a gestation progress forward. In utero surgery for hydrocephalus. If the CSF paths are obstructed or deleted from development or acquired anomalies, the CSF paths are obstructed or deleted from development or acquired anomalies. - prenatal treatment. It is important to distinguish hydrocephalus from ventricular enlargement or ventricular enlargement or ventricular enlargement or ventricular enlargement, the brain starts as a tubular structure. Advertising: Supporters see less / no advertising will demonstrate enlarged ventricles with parenchymal thinning variable degrees. It is usually defined when the fetal lateral ventricular diameter is greater than 15 mm 1. The estimated incidence is 0.5-3 cases for 1000 live births. The most common form of isolated and obstructive hydrocephalus is the so-called  $\tilde{A}$   $\varphi$   $\hat{a}$ ,  $\neg$   $\tilde{A}$ ,  $\neg$   $\tilde{A}$   $\varphi$   $\hat{A}$ ,  $\neg$   $\tilde{A}$   $\varphi$ isolated, however, is variable. Serlo W, Kirkinen JouPpila P et-al. Thieme. Fetal shunting can be considered as part of hydrocephalic hydrocep early delivery. The list includes: see also: congenital syndromes associated with enlarged ventricles. This condition is called hydrocephalus. Interruption of the focal cerebral cloak in fetal hydrocephalus. Interruption of the focal cerebral cloak in fetal hydrocephalus. Interruption of the focal cerebral cloak in fetal hydrocephalus. Interruption of the focal cerebral cloak in fetal hydrocephalus. destructive or maldevolupp process brings a poor prognosis. 1990; 6 (6): 338-45. DOI: 10.1007 / S00381-003-0772-7 - Citation PubMed6. The QSF flows through a series of openings or formis in the Subaracnoid space where it is reabsorbed by the venous system. The hydrocephalus is one of the most common congenital abnormalities that affect the nervous system, which occur with an incidence of 0.3 to 2.5 per 1,000 live births. A CESARI section is performed at the discretion of the outer when the head size precludes vaginal delivery. With the neonatal period, about 300-500 cs of CSF is produced per day. The measurement utility is based on the fact that Atria is easily identified and the measurement is almost constant between 15-35 weeks of gestation. The condition is characterized by aqueduct stenosis, serious intellectual disabilities and half of the affected children, a deformità of the inch adduction. Dis. (2003) ISBN: 1588902129. On the other hand, those with a delicate Isolated Ventriculomegate of less than 12 mm have an excellent prognosis. It is clear that fetal ventriculomega with associated anomalies has a poor result. The hydrocephalus can also be present in a number of major and minor chromosomal aberrations that influence chromosomal aberratio Malformation syndromes. A shunt infection can be devastating for the newborn or the premature newborn, especially when it involves gram-negative bodies. In some cases, there may also be evidence of macrocephaly. The general prognosis will depend on the underlying cause and associated anomalies. Prenatal factors such as progression, the degree of cortical mantle of thinning less than 1.5 cm and in the uterus duration of over four weeks are associated with a poor prognosis. Clinical course of fetal Hydrocephalus: 40 cases. In the ventricles, the Plexus Chorids produces cerebral spinal fluid (CSF) starting from the sixth week of gestation. In assessing hydrocephalus, maternal gestational history is revised for previous results, ancient exhibitions and unexpected diseases. The morbilitary and mortality data relating to prematurity claim against delivery and power before 32 weeks. In addition to this point, it continues to be a small risk of complications from early delivery, including cerebral paralysis, intraventricular bleeding, necrotizing enterocolitis and respiratory distress syndrome. With this in mind, early delivery and sorting can be performed after 32 weeks for the progressive rapid hydrocephalic fetus with documented lung expiration. 1. 1985; 144 (4): 827-31. Read it in Google Books - find it in Amazon otherwise, the fetus followed with serial ultrasounds. Hydrocephalus fetal. Entezami M, Albiq M, Knoll U et-al. Pathophysiology and postnatal result of fetal hydrocephalus. This malformation is characterized by myelomeningocele and anomalies of the rear pit, which have distinct emopographic appearances (the so-called Issillon à ¢ â, ¬ Å "Lemon à ¢ â, ¬ Å" banana "signs). 1987; 163 (1): 187-91. Arco. Often a separation of over 3 mm between the choroid plexus and the ventricle margin is considered abnormal. Yes that the blocking of the aqueduct is presumed when the lateral ventricle is relatively small. Unfortunately, understanding of natural history is currently insufficient to provide definitively an exact prognosis or offer fetal therapy. AJR AM J ROENTGENOL (Abstract) - Citation PubMed - Ci hydrantifalisca and holologyencephaly, ventricles are not only relatively enlarged but also often distorted due to overlying parenchymal anomalies. - Citation PubMed7. Therefore, a magnetic resonance scan is obtained and interpreted by an experienced pediatric neuroradiologist to exclude any anomalies of additional CNS. Pediatr. DOI: 10.1007 /